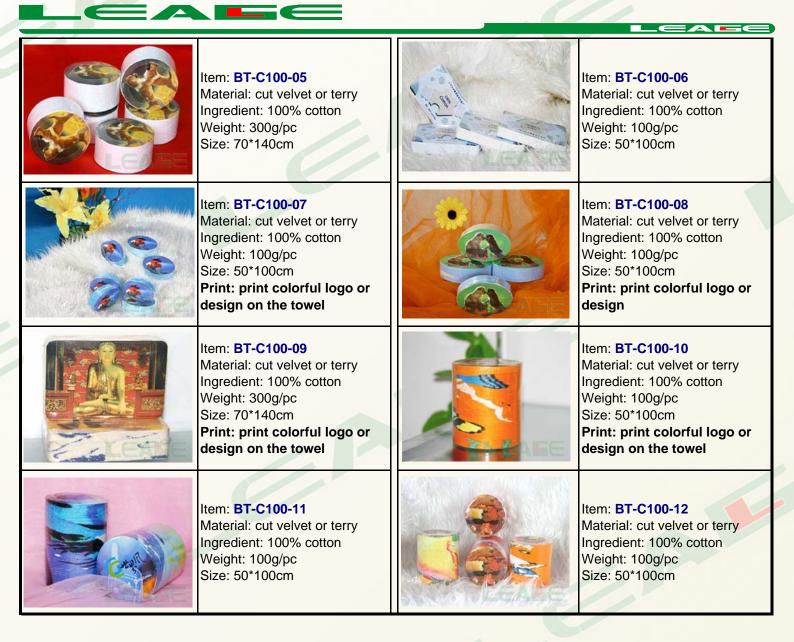

| Some kinds of bath Tower. |                                                                                                                                                                                              |                    |                                                                                                                        |
|---------------------------|----------------------------------------------------------------------------------------------------------------------------------------------------------------------------------------------|--------------------|------------------------------------------------------------------------------------------------------------------------|
| Reference Pictures        | Specification                                                                                                                                                                                | Reference Pictures | Specification                                                                                                          |
|                           | Item: <b>BT-C100-01</b><br>Material: cut velvet or terry<br>Ingredient: 100% cotton<br>Weight: 60g/pc<br>Size: 30*60cm<br><b>Print: print colorful logo or</b><br><b>design on the towel</b> |                    | Item: <b>BT-C100-02</b><br>Material: cut velvet or terry<br>Ingredient: 100% cotton<br>Weight: 30g/pc<br>Size: 30*30cm |
| 205 1 8                   | Item: <b>BT-C100-03</b><br>Material: cut velvet or terry<br>Ingredient: 100% cotton<br>Weight: 200g/pc<br>Size: 70*140cm                                                                     |                    | Item: <b>BT-C100-04</b><br>Material: cut velvet or terry<br>Ingredient: 100% cotton<br>Weight: 60g/pc<br>Size: 30*60cm |